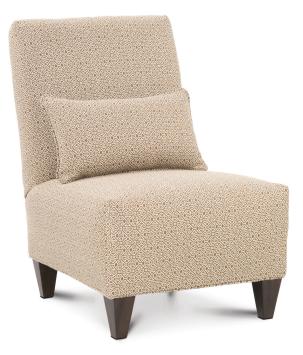

## **Broadway**

D781-000 Chair L26" D35" H37" L66cm D89cm H94cm Seat Height: 18" Seat Depth: 25"

Broadway Slipcover available; including the kidney pillow. Order D781S-000 Slipcover Only

| Standard Features                                                   | D781-000 |
|---------------------------------------------------------------------|----------|
| Tight Back and Tight Seat                                           | 1        |
| 22″x14″ Contrasting Kidney Pillow (KP)                              | 1        |
| Wooden Leg Finish Choices                                           | 1        |
| Spring System                                                       | sinuous  |
| Options — See Price List for Prices<br>Contrasting Welt Fabric (CW) | 1        |
| Fringe (BLF)                                                        | 1        |

Pattern Availability: RG, VR, PS, NM, RS

This is a suggested fabric application and wood finish. Fabrics shown are subject to change. Dimensions may vary slightly from piece to piece due to individual hand craftsmanship. All furniture style names are for internal reference only, not intended for commercial use.