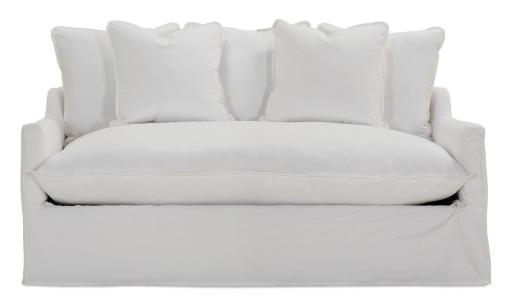

## Cupid Slip-028 L67" D42" H41"

Seat Height 22" Seat Depth 26" Arm Height 25" Between Arms 60"

Shown in fabric 14270-88

This is a suggested application. Application is subject to change. Sizes and Dimensions will vary from piece to piece due to the individual hand craftsmanship used in every style we produce.

All furniture style names are for internal reference only, not intended for commercial use.

| CUPID SLIP COLLECTION                |                |
|--------------------------------------|----------------|
|                                      | Sofa-028       |
| Standard Features                    |                |
| Two 20" Flange Throw Pillows (TP1)   | х              |
| Two 20" Flange Throw Pillows (TP2)   | х              |
| Cloud Ease Cushion                   | х              |
| Options - See Price List for Prices  |                |
| Serenity Sleep Mattress              | х              |
| Extra Pillows (XP)- 20″ Flange TP    | х              |
| Ordering Instructions                |                |
| To Order, Please write the following | Cupid-Slip-028 |