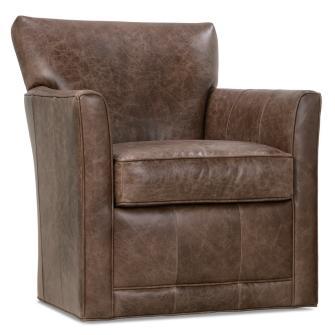

## **Times Square Leather Swivel**

Shown in leather KL231-98.

C181-L-016 Chair: L31 x D34 x H35 cm: L79 x D87 x H89

C18-L-075 Ottoman: L26 x D20 x H19 cm: L66 x D51 x H48

C181-L-007 Swivel Glider: L31 x D34 x H35 cm: L66 x D51 x H48

Seat Height: 21" Seat Depth: 19" Arm Height: 26"

| Standard Features                   | C181-L-016 | C18-L-075 | C181-L-007 |
|-------------------------------------|------------|-----------|------------|
| Tight Back                          | 1          | N/A       | 1          |
| Suspension System                   | sinuous    | sinuous   | sinuous    |
| Classic Cushion                     | 1          | 1         | 1          |
| Options - See Price List for Prices |            |           |            |
| Cloud Cushion                       | 1          | N/A       | 1          |
| Nailhead Trim                       | 1          | 1         | 1          |
| Contrast Welt                       | 1          | ✓         | 1          |