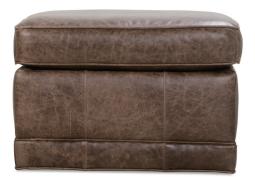

## **Times Square Leather Swivel**

Shown in leather KL231-98.

C181-L-016 Chair: L31 x D34 x H35 cm: L79 x D87 x H89

C18-L-075 Ottoman: L26 x D20 x H19 cm: L66 x D51 x H48

C181-L-007 Swivel Glider: L31 x D34 x H35 cm: L66 x D51 x H48

Seat Height: 21" Seat Depth: 19" Arm Height: 26"

| Standard Features                   | C181-L-016 | C18-L-075 | C181-L-007 |
|-------------------------------------|------------|-----------|------------|
| Tight Back                          | 1          | N/A       | 1          |
| Suspension System                   | sinuous    | sinuous   | sinuous    |
| Classic Cushion                     | 1          | 1         | 1          |
| Options - See Price List for Prices |            |           |            |
| Cloud Cushion                       | 1          | N/A       | 1          |
| Nailhead Trim                       | 1          | 1         | 1          |
| Contrast Welt                       | 1          | ✓         | 1          |