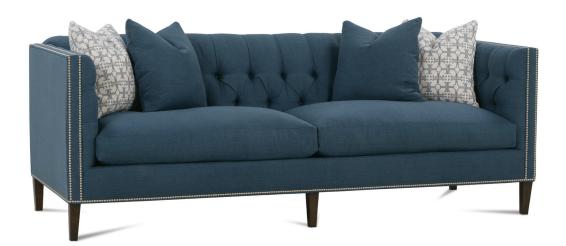

Brette-033 Sofa (2 Cushion) L92" D36" H34"

Seat Height 22" Seat Depth 24" Arm Height 33" Between Arms 80"

| BRETTE COLLECTION                             |            |            |
|-----------------------------------------------|------------|------------|
|                                               | Sofa-003   | Sofa-033   |
| Standard Features                             |            |            |
| Two 20" Contrasting Throw Pillow Fabric (TP1) | х          | х          |
| Two 20" Contrasting Throw Pillow Fabric (TP2) | х          | х          |
| Wooden Leg Finish                             | х          | х          |
| Cloud Cushion                                 | х          | х          |
| Nailhead Trim                                 | х          | х          |
| Underconstruction                             | sinuous    | sinuous    |
| Options - See Price List for Prices           |            |            |
| Cloud Plus Cushion                            | х          | х          |
| Luxe Cushion                                  | N/C        | N/C        |
| Ordering Instructions                         |            |            |
| To Order, Please write the following          | Brette-003 | Brette-033 |