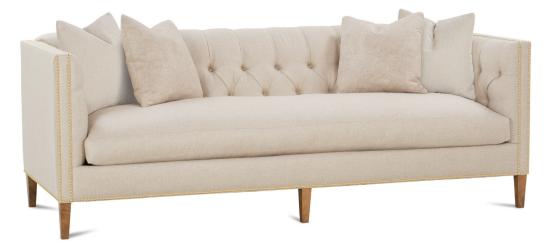

## BRETTE • FULLY UPHOLSTERED • TIGHT BACK

Shown in fabric 20747-64 with throw pillows in fabric 18314-55 (TP1) and 11196-82 (TP2), gold nailhead and latte wood finish

## Brette-003 Sofa (Bench Cushion) L92" D36" H34"

Seat Height 22" Seat Depth 24" Arm Height 33" Between Arms 80"

Shown in fabric 15837-56 with throw pillows in fabric 45379-47 (TP1) and 15837-56 (TP2), pewter nailhead and chocolate wood finish