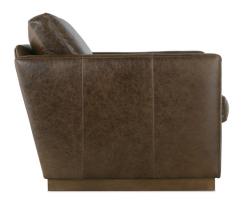

Allie-L-016 Swivel Chair L32" D35" H35"

Seat Height 21" Seat Depth 22" Arm Height 26" Width Between Arms 24"

| ALLIE COLLECTION                      |              |                      |
|---------------------------------------|--------------|----------------------|
|                                       | Swivel Chair | Leather Swivel Chair |
| Standard Features                     |              |                      |
| Wooden Finish                         | х            | х                    |
| Cloud Cushion                         | х            | х                    |
| Sinuous Underconstruction             | х            | х                    |
| Options - See Price List for Prices   |              |                      |
| Luxe Cushion                          | N/C          | N/C                  |
| Cloud Plus Cushion                    | Х            | Х                    |
| Ordering Instructions                 |              | •                    |
| To Order, Please write the following: | Allie-016    | Allie-L-016          |