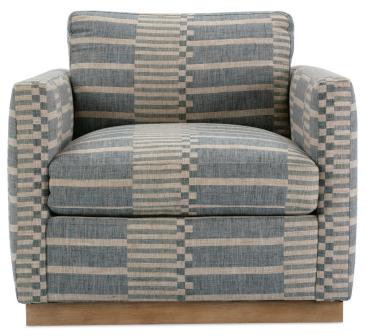

## ALLIE • SWIVEL CHAIR

Shown in fabric 14545-35. Washed Oak wood finish.

Allie-016 Swivel Chair L32" D35" H35"

Seat Height 21" Seat Depth 22" Arm Height 26" Width Between Arms 24"

Shown in fabric KL202-98. Latte wood finish.