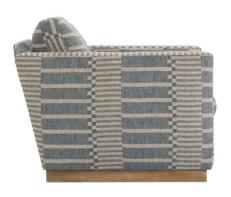

## ALLIE • SWIVEL CHAIR

Shown in fabric 14545-35. Washed Oak wood finish.

Allie-016 Swivel Chair L32" D35" H35"

Seat Height 21" Seat Depth 22" Arm Height 26" Width Between Arms 24"

Shown in fabric KL202-98. Latte wood finish.