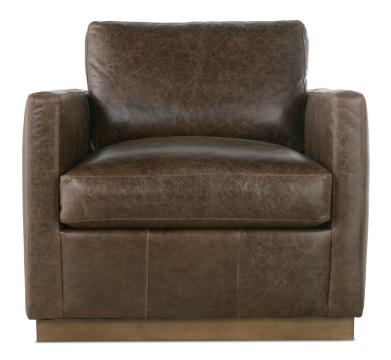

Allie-L-016 Swivel Chair L32" D35" H35"

Seat Height 21" Seat Depth 22" Arm Height 26" Width Between Arms 24"

| ALLIE COLLECTION                      |              |                      |
|---------------------------------------|--------------|----------------------|
|                                       | Swivel Chair | Leather Swivel Chair |
| Standard Features                     |              |                      |
| Wooden Finish                         | х            | х                    |
| Cloud Cushion                         | х            | х                    |
| Sinuous Underconstruction             | х            | х                    |
| Options - See Price List for Prices   |              |                      |
| Luxe Cushion                          | N/C          | N/C                  |
| Cloud Plus Cushion                    | Х            | Х                    |
| Ordering Instructions                 |              | •                    |
| To Order, Please write the following: | Allie-016    | Allie-L-016          |