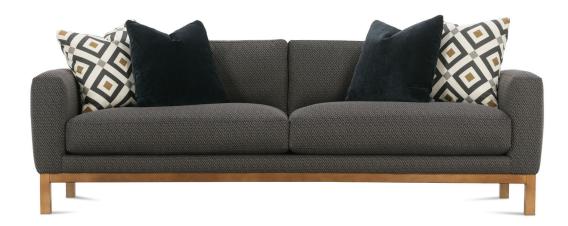

## **Butler**

Shown in fabric 32121-31, throw pillow fabric (TP1) 36579-31, (TP2) 13180-28. Washed pine wood finish.

P260-003 Sofa: L93 x D35 x H32 cm: L196 x D91 x H84

Seat Height: 20" Seat Depth: 24" Arm Height: 26" Distance Between Arms: 79"