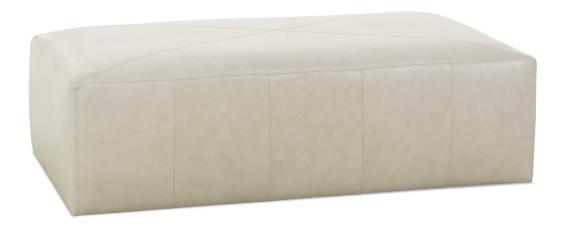

## MILES . LEATHER . OTTOMAN

Miles-L- 005 Leather Ottoman\* L37" D37" H18"

Shown in leather KL221-43.

Miles-L- 075 Leather Ottoman L61" D35" H18"

Shown in leather KL221-43.

\* Also available as a fabric upholstered or slipcover ottoman.