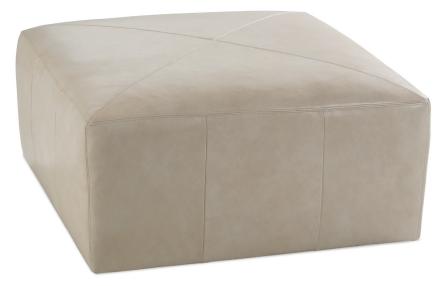

## MILES . LEATHER . OTTOMAN

Miles-L- 005 Leather Ottoman\* L37" D37" H18"

Shown in leather KL221-43.

Miles-L- 075 Leather Ottoman L61" D35" H18"

Shown in leather KL221-43.

\* Also available as a fabric upholstered or slipcover ottoman.