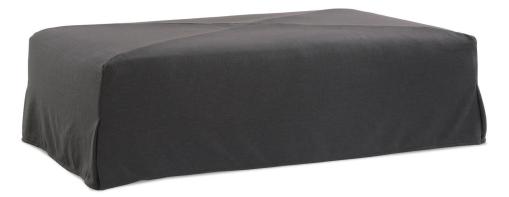

## MILES . FULLY UPHOLSTERED AND SLIPCOVERED. OTTOMAN

Miles- 075 Ottoman L61" D35" H18"

Shown in fabric 12112-57.

Miles-SLIP- 075 Ottoman L61" D35" H18"

Shown in fabric BU102-31.

Miles-075 Fabric Availability: RG, PS Miles-SLIP--075 Fabric Availability: RG, PS

The Miles is an upholstered style.

The Miles slipcover (Miles-SLIP-075) features a slipcover over an upholstered muslin base. The slipcover can be purchased separately. See Price List for pricing.