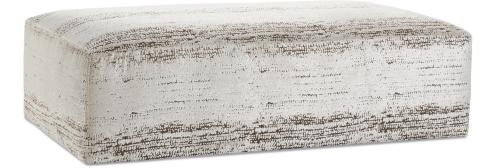

## MILES . FULLY UPHOLSTERED AND SLIPCOVERED. OTTOMAN

Miles- 075 Ottoman L61" D35" H18"

Shown in fabric 12112-57.

Miles-SLIP- 075 Ottoman L61" D35" H18"

Shown in fabric BU102-31.

Miles-075 Fabric Availability: RG, PS Miles-SLIP--075 Fabric Availability: RG, PS

The Miles is an upholstered style.

The Miles slipcover (Miles-SLIP-075) features a slipcover over an upholstered muslin base. The slipcover can be purchased separately. See Price List for pricing.