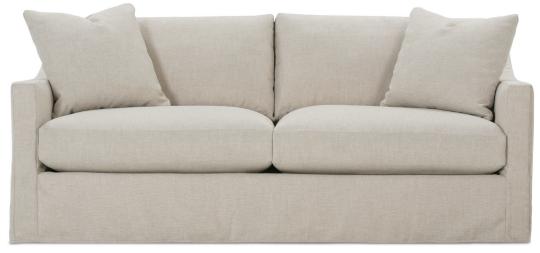

### **Bradford Slip**

Shown in fabric 100CR-43, throw pillow fabric (TP) 100CR-43.

P604-SLIP-003 Sofa: L88 x D39 x H37 cm: L224 x D99 x H94

Seat Height: 22" Seat Depth: 23" Arm Height: 26" Distance Between Arms: 78"

Shown in fabric 12583-88, throw pillow fabric (TP) 12583-88.

Overall Height: 37" Seat Height: 22" Seat Depth: 23" Arm Height: 26"