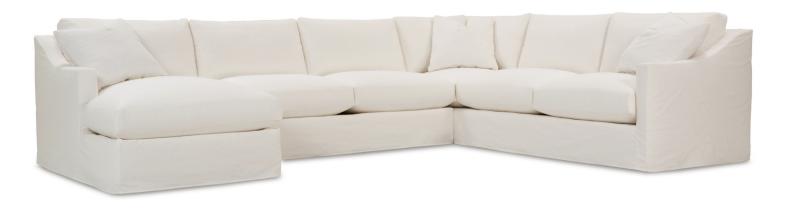

# **Bradford Slip Sectional**

## **Bradford Slip Sectional**

| Standard Features                               | P604-SLIP-041<br>Large Armless | P604-SLIP-061<br>Small Armless | P604-SLIP-110/111<br>Right/Left Chaise | P604-SLIP-114/115<br>Right/Left Two<br>Seated End | P604-SLIP-118/119<br>Right/Left Three Seated<br>End w/ Corner |
|-------------------------------------------------|--------------------------------|--------------------------------|----------------------------------------|---------------------------------------------------|---------------------------------------------------------------|
| Loose Pillow Back                               | ✓                              | ✓                              | ✓                                      | ✓                                                 | ✓                                                             |
| One 22" Non-Welted Down-Blend Throw Pillow (TP) | N/A                            | N/A                            | ✓                                      | ✓                                                 | <b>√</b> (2)                                                  |
| Harmony Cushion                                 | ✓                              | ✓                              | ✓                                      | ✓                                                 | ✓                                                             |
| Suspension System                               | sinuous                        | sinuous                        | sinuous                                | sinuous                                           | sinuous                                                       |
| Options - See Price List for Prices             |                                |                                |                                        |                                                   |                                                               |
| Extra Throw Pillows (XP)                        | N/A                            | N/A                            | 1                                      | /                                                 | /                                                             |
| Cloud Cushion                                   | 1                              | ✓                              | ✓                                      | ✓                                                 | 1                                                             |