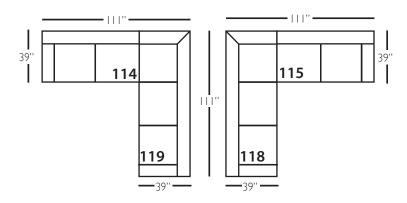

## **Bradford Slip Sectional**

| Standard Features                               | P604-SLIP-041<br>Large Armless | P604-SLIP-061<br>Small Armless | P604-SLIP-110/111<br>Right/Left Chaise | P604-SLIP-114/115<br>Right/Left Two<br>Seated End | P604-SLIP-118/119<br>Right/Left Three Seated<br>End w/ Corner |
|-------------------------------------------------|--------------------------------|--------------------------------|----------------------------------------|---------------------------------------------------|---------------------------------------------------------------|
| Loose Pillow Back                               | ✓                              | ✓                              | ✓                                      | ✓                                                 | ✓                                                             |
| One 22" Non-Welted Down-Blend Throw Pillow (TP) | N/A                            | N/A                            | ✓                                      | ✓                                                 | <b>√</b> (2)                                                  |
| Harmony Cushion                                 | ✓                              | ✓                              | ✓                                      | ✓                                                 | ✓                                                             |
| Suspension System                               | sinuous                        | sinuous                        | sinuous                                | sinuous                                           | sinuous                                                       |
| Options - See Price List for Prices             |                                |                                |                                        |                                                   |                                                               |
| Extra Throw Pillows (XP)                        | N/A                            | N/A                            | 1                                      | /                                                 | /                                                             |
| Cloud Cushion                                   | 1                              | ✓                              | ✓                                      | ✓                                                 | 1                                                             |