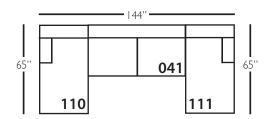

## **Bradford Slip Sectional**

| Standard Features                               | P604-SLIP-041<br>Large Armless | P604-SLIP-061<br>Small Armless | P604-SLIP-110/111<br>Right/Left Chaise | P604-SLIP-114/115<br>Right/Left Two<br>Seated End | P604-SLIP-118/119<br>Right/Left Three Seated<br>End w/ Corner |
|-------------------------------------------------|--------------------------------|--------------------------------|----------------------------------------|---------------------------------------------------|---------------------------------------------------------------|
| Loose Pillow Back                               | ✓                              | ✓                              | ✓                                      | ✓                                                 | ✓                                                             |
| One 22" Non-Welted Down-Blend Throw Pillow (TP) | N/A                            | N/A                            | ✓                                      | ✓                                                 | <b>√</b> (2)                                                  |
| Harmony Cushion                                 | ✓                              | ✓                              | ✓                                      | ✓                                                 | ✓                                                             |
| Suspension System                               | sinuous                        | sinuous                        | sinuous                                | sinuous                                           | sinuous                                                       |
| Options - See Price List for Prices             |                                |                                |                                        |                                                   |                                                               |
| Extra Throw Pillows (XP)                        | N/A                            | N/A                            | 1                                      | /                                                 | /                                                             |
| Cloud Cushion                                   | 1                              | ✓                              | ✓                                      | ✓                                                 | 1                                                             |