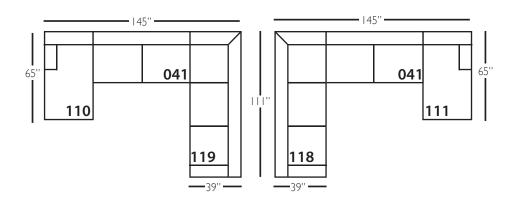

## **Bradford Slip Sectional**

| Standard Features                               | P604-SLIP-041<br>Large Armless | P604-SLIP-061<br>Small Armless | P604-SLIP-110/111<br>Right/Left Chaise | P604-SLIP-114/115<br>Right/Left Two<br>Seated End | P604-SLIP-118/119<br>Right/Left Three Seated<br>End w/ Corner |
|-------------------------------------------------|--------------------------------|--------------------------------|----------------------------------------|---------------------------------------------------|---------------------------------------------------------------|
| Loose Pillow Back                               | ✓                              | ✓                              | ✓                                      | ✓                                                 | ✓                                                             |
| One 22" Non-Welted Down-Blend Throw Pillow (TP) | N/A                            | N/A                            | ✓                                      | ✓                                                 | <b>√</b> (2)                                                  |
| Harmony Cushion                                 | ✓                              | ✓                              | ✓                                      | ✓                                                 | ✓                                                             |
| Suspension System                               | sinuous                        | sinuous                        | sinuous                                | sinuous                                           | sinuous                                                       |
| Options - See Price List for Prices             |                                |                                |                                        |                                                   |                                                               |
| Extra Throw Pillows (XP)                        | N/A                            | N/A                            | 1                                      | /                                                 | /                                                             |
| Cloud Cushion                                   | 1                              | ✓                              | ✓                                      | ✓                                                 | 1                                                             |