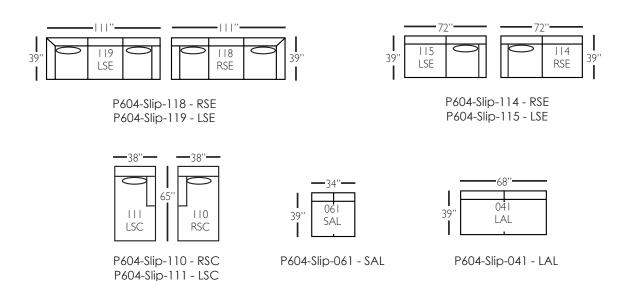

## **Bradford Slip Sectional**

| Standard Features                               | P604-SLIP-041<br>Large Armless | P604-SLIP-061<br>Small Armless | P604-SLIP-110/111<br>Right/Left Chaise | P604-SLIP-114/115<br>Right/Left Two<br>Seated End | P604-SLIP-118/119<br>Right/Left Three Seated<br>End w/ Corner |
|-------------------------------------------------|--------------------------------|--------------------------------|----------------------------------------|---------------------------------------------------|---------------------------------------------------------------|
| Loose Pillow Back                               | ✓                              | ✓                              | ✓                                      | ✓                                                 | ✓                                                             |
| One 22" Non-Welted Down-Blend Throw Pillow (TP) | N/A                            | N/A                            | ✓                                      | ✓                                                 | <b>√</b> (2)                                                  |
| Harmony Cushion                                 | ✓                              | ✓                              | ✓                                      | ✓                                                 | ✓                                                             |
| Suspension System                               | sinuous                        | sinuous                        | sinuous                                | sinuous                                           | sinuous                                                       |
| Options - See Price List for Prices             |                                |                                |                                        |                                                   |                                                               |
| Extra Throw Pillows (XP)                        | N/A                            | N/A                            | 1                                      | /                                                 | /                                                             |
| Cloud Cushion                                   | 1                              | ✓                              | ✓                                      | ✓                                                 | 1                                                             |