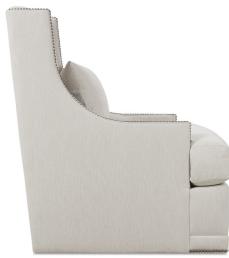

## LINDSAY • FULLY UPHOLSTERED

Shown in fabric SU328-84 and black nickel nailhead.

Lindsay-016 Swivel Chair L31" D35" H39"

Seat Height 20" Seat Depth 22" Arm Height 22" Distance Between Arms 22"

Shown in fabric 13295-04 and kidney pillow in fabric 12559-34.