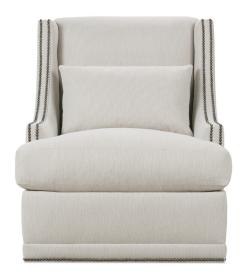

## LINDSAY • FULLY UPHOLSTERED

Shown in fabric SU328-84 and black nickel nailhead.

Lindsay-016 Swivel Chair L31" D35" H39"

Seat Height 20" Seat Depth 22" Arm Height 22" Distance Between Arms 22"

Shown in fabric 13295-04 and kidney pillow in fabric 12559-34.