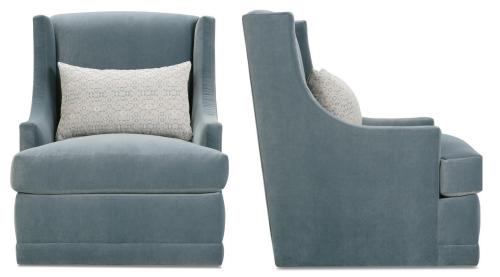

Lindsay-316 Swivel Chair L31" D35" H39"

Seat Height 20" Seat Depth 22" Arm Height 22" Distance Between Arms 22"

| LINDSAY COLLECTION                    |                  |                  |
|---------------------------------------|------------------|------------------|
|                                       | Swivel Chair-016 | Swivel Chair-316 |
| Standard Features                     |                  |                  |
| One 14" Kidney Pillow Fabric (KP)     | х                | Х                |
| Cloud Cushion                         | х                | Х                |
| Sinuous Construction                  | х                | Х                |
| Nailhead                              | Х                | N/A              |
| Options - See Price List for Prices   |                  |                  |
| Luxe Cushion                          | N/C              | N/C              |
| Cloud Plus Cushion                    | Х                | Х                |
| Fitted Arm Covers                     | Х                | Х                |
| Ordering Instructions                 |                  |                  |
| To Order, Please write the following: | Lindsay-016      | Lindsay-316      |