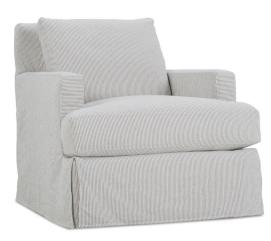

## LANEY • SLIPCOVER • LOOSE PILLOW BACK

Chair in fabric 13995-19.

Swivel Glider in fabric 15426-43.

Swivel in fabric 13735-56.

Laney-SLIP-006 Chair L33" D43" H34" Seat Height 21" Seat Depth 23" Arm Height 25" Width Between Arms 23"