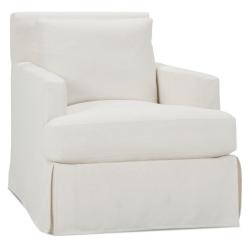

## LANEY • SLIPCOVER • LOOSE PILLOW BACK

Chair in fabric 13995-19.

Swivel Glider in fabric 15426-43.

Swivel in fabric 13735-56.

Laney-SLIP-006 Chair L33" D43" H34" Seat Height 21" Seat Depth 23" Arm Height 25" Width Between Arms 23"