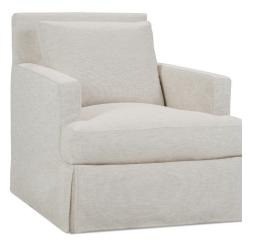

## LANEY • SLIPCOVER • LOOSE PILLOW BACK

Chair in fabric 13995-19.

Swivel Glider in fabric 15426-43.

Swivel in fabric 13735-56.

Laney-SLIP-006 Chair L33" D43" H34" Seat Height 21" Seat Depth 23" Arm Height 25" Width Between Arms 23"