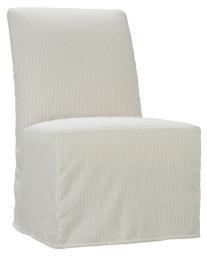

P900-SLIP-502 Slip Dining Arm Chair

with Caster\*\*

P900-SLIP-505 Slip Dining Armless Chair

L25 x D31 x H38 cm: L64 x D79 x H99

P900-SLIP-510 Slip Dining Banquette

L62 x D31 x H38 cm: L158 x D79 x H99

P900-SLIP-506 Slip Dining Armless Chair

with Caster\*\*

Seat Height 20" Seat Depth 20" \*Arm Height 24"

| Standard Features      | P900-SLIP-501 | P900-SLIP-502 | P900-SLIP-505 | P900-SLIP-506 | P900-SLIP-510 |
|------------------------|---------------|---------------|---------------|---------------|---------------|
| Tight Back             | ✓             | ✓             | 1             | ✓             | ✓             |
| Suspension System      | sinuous       | sinuous       | sinuous       | sinuous       | sinuous       |
| Tight Seat             | ✓             | ✓             | ✓             | ✓             | ✓             |
| Brass or Pewter Caster | N/A           | 1             | N/A           | 1             | N/A           |