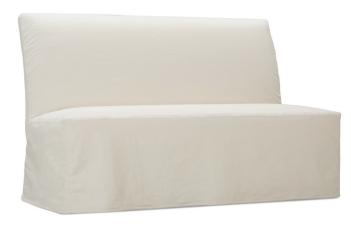

## Finch Slip

P900-SLIP-505

P900-SLIP-510 shown in fabric 16244-22. NM and RS fabric types will have a seam running down the middle of the banquette.

P900-SLIP-501 Slip Dining Arm Chair\*

L26 x D31 x H39

cm: L66 x D79 x H99

P900-SLIP-502 Slip Dining Arm Chair

with Caster\*\*

P900-SLIP-505 Slip Dining Armless Chair

L25 x D31 x H38 cm: L64 x D79 x H99

P900-SLIP-510 Slip Dining Banquette

L62 x D31 x H38 cm: L158 x D79 x H99

P900-SLIP-506 Slip Dining Armless Chair