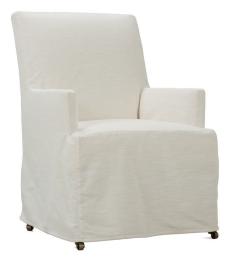

## Finch Slip

P900-SLIP-505

P900-SLIP-510 shown in fabric 16244-22. NM and RS fabric types will have a seam running down the middle of the banquette.

P900-SLIP-501 Slip Dining Arm Chair\*

L26 x D31 x H39

cm: L66 x D79 x H99

P900-SLIP-502 Slip Dining Arm Chair

with Caster\*\*

P900-SLIP-505 Slip Dining Armless Chair

L25 x D31 x H38 cm: L64 x D79 x H99

P900-SLIP-510 Slip Dining Banquette

L62 x D31 x H38 cm: L158 x D79 x H99

P900-SLIP-506 Slip Dining Armless Chair

with Caster\*\*

Seat Height 20" Seat Depth 20" \*Arm Height 24"

| Standard Features      | P900-SLIP-501 | P900-SLIP-502 | P900-SLIP-505 | P900-SLIP-506 | P900-SLIP-510 |
|------------------------|---------------|---------------|---------------|---------------|---------------|
| Tight Back             | ✓             | ✓             | 1             | ✓             | ✓             |
| Suspension System      | sinuous       | sinuous       | sinuous       | sinuous       | sinuous       |
| Tight Seat             | ✓             | ✓             | ✓             | ✓             | ✓             |
| Brass or Pewter Caster | N/A           | 1             | N/A           | 1             | N/A           |