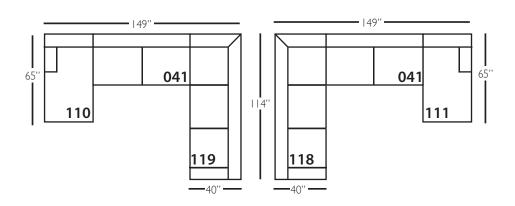

# **Aberdeen Slip Sectional**

| Standard Features                               | P603-SLIP-041<br>Large Armless | P603-SLIP-061<br>Small Armless | P603-SLIP-110/111<br>Right/Left Chaise | P603-SLIP-114/115<br>Right/Left Two<br>Seated End | P603-SLIP-118/119<br>Right/Left Three Seated<br>End w/ Corner |
|-------------------------------------------------|--------------------------------|--------------------------------|----------------------------------------|---------------------------------------------------|---------------------------------------------------------------|
| Loose Pillow Back                               | ✓                              | ✓                              | /                                      | ✓                                                 | /                                                             |
| One 22" Non-Welted Down-Blend Throw Pillow (TP) | N/A                            | N/A                            | ✓                                      | ✓                                                 | <b>√</b> (2)                                                  |
| Harmony Cushion                                 | ✓                              | ✓                              | /                                      | ✓                                                 | /                                                             |
| Suspension System                               | sinuous                        | sinuous                        | sinuous                                | sinuous                                           | sinuous                                                       |
| Options - See Price List for Prices             |                                |                                |                                        |                                                   |                                                               |
| Extra Throw Pillows (XP)                        | N/A                            | N/A                            | ✓                                      | ✓                                                 | /                                                             |
| Cloud Cushion                                   | 1                              | ✓                              | <b>√</b>                               | ✓                                                 | /                                                             |

# **Aberdeen Slip Sectional**