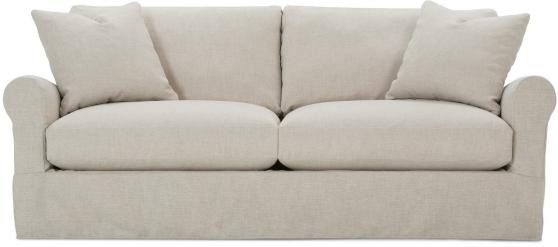

# Aberdeen Slip

Shown in fabric 100CR-43, throw pillow fabric (TP) 100CR-43.

P603-SLIP-002 Sofa: L88 x D40 x H39 cm: L224 x D102 x H99

Seat Height: 22" Seat Depth: 23" Arm Height: 27" Distance Between Arms: 72"

Shown in fabric 11833-83, throw pillow fabric (TP) 26966-57.

Overall Height: 39" Seat Height: 22" Seat Depth: 23" Arm Height: 27"