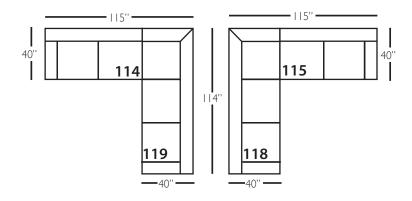

# **Aberdeen Slip Sectional**

| Standard Features                               | P603-SLIP-041<br>Large Armless | P603-SLIP-061<br>Small Armless | P603-SLIP-110/111<br>Right/Left Chaise | P603-SLIP-114/115<br>Right/Left Two<br>Seated End | P603-SLIP-118/119<br>Right/Left Three Seated<br>End w/ Corner |
|-------------------------------------------------|--------------------------------|--------------------------------|----------------------------------------|---------------------------------------------------|---------------------------------------------------------------|
| Loose Pillow Back                               | ✓                              | ✓                              | /                                      | ✓                                                 | /                                                             |
| One 22" Non-Welted Down-Blend Throw Pillow (TP) | N/A                            | N/A                            | ✓                                      | ✓                                                 | <b>√</b> (2)                                                  |
| Harmony Cushion                                 | ✓                              | ✓                              | /                                      | ✓                                                 | /                                                             |
| Suspension System                               | sinuous                        | sinuous                        | sinuous                                | sinuous                                           | sinuous                                                       |
| Options - See Price List for Prices             |                                |                                |                                        |                                                   |                                                               |
| Extra Throw Pillows (XP)                        | N/A                            | N/A                            | ✓                                      | ✓                                                 | /                                                             |
| Cloud Cushion                                   | 1                              | ✓                              | <b>√</b>                               | ✓                                                 | /                                                             |