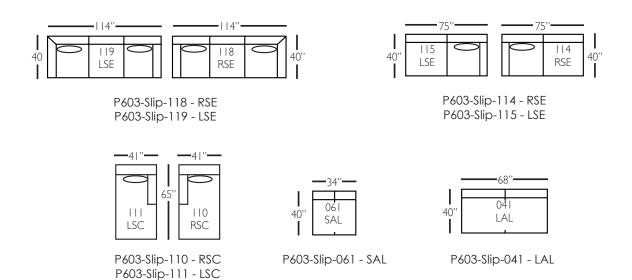

# **Aberdeen Slip Sectional**

| Standard Features                               | P603-SLIP-041<br>Large Armless | P603-SLIP-061<br>Small Armless | P603-SLIP-110/111<br>Right/Left Chaise | P603-SLIP-114/115<br>Right/Left Two<br>Seated End | P603-SLIP-118/119<br>Right/Left Three Seated<br>End w/ Corner |
|-------------------------------------------------|--------------------------------|--------------------------------|----------------------------------------|---------------------------------------------------|---------------------------------------------------------------|
| Loose Pillow Back                               | ✓                              | ✓                              | /                                      | ✓                                                 | /                                                             |
| One 22" Non-Welted Down-Blend Throw Pillow (TP) | N/A                            | N/A                            | ✓                                      | ✓                                                 | <b>√</b> (2)                                                  |
| Harmony Cushion                                 | ✓                              | ✓                              | /                                      | ✓                                                 | /                                                             |
| Suspension System                               | sinuous                        | sinuous                        | sinuous                                | sinuous                                           | sinuous                                                       |
| Options - See Price List for Prices             |                                |                                |                                        |                                                   |                                                               |
| Extra Throw Pillows (XP)                        | N/A                            | N/A                            | ✓                                      | ✓                                                 | /                                                             |
| Cloud Cushion                                   | 1                              | ✓                              | <b>√</b>                               | ✓                                                 | /                                                             |

# **Aberdeen Slip Sectional**