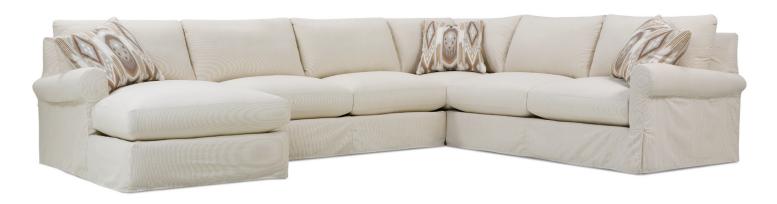

# **Aberdeen Slip Sectional**

| Standard Features                               | P603-SLIP-041<br>Large Armless | P603-SLIP-061<br>Small Armless | P603-SLIP-110/111<br>Right/Left Chaise | P603-SLIP-114/115<br>Right/Left Two<br>Seated End | P603-SLIP-118/119<br>Right/Left Three Seated<br>End w/ Corner |
|-------------------------------------------------|--------------------------------|--------------------------------|----------------------------------------|---------------------------------------------------|---------------------------------------------------------------|
| Loose Pillow Back                               | ✓                              | ✓                              | /                                      | ✓                                                 | /                                                             |
| One 22" Non-Welted Down-Blend Throw Pillow (TP) | N/A                            | N/A                            | ✓                                      | ✓                                                 | <b>√</b> (2)                                                  |
| Harmony Cushion                                 | ✓                              | ✓                              | /                                      | ✓                                                 | /                                                             |
| Suspension System                               | sinuous                        | sinuous                        | sinuous                                | sinuous                                           | sinuous                                                       |
| Options - See Price List for Prices             |                                |                                |                                        |                                                   |                                                               |
| Extra Throw Pillows (XP)                        | N/A                            | N/A                            | ✓                                      | ✓                                                 | /                                                             |
| Cloud Cushion                                   | 1                              | ✓                              | <b>√</b>                               | ✓                                                 | /                                                             |

# **Aberdeen Slip Sectional**