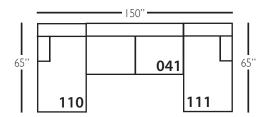

# **Aberdeen Slip Sectional**

| Standard Features                               | P603-SLIP-041<br>Large Armless | P603-SLIP-061<br>Small Armless | P603-SLIP-110/111<br>Right/Left Chaise | P603-SLIP-114/115<br>Right/Left Two<br>Seated End | P603-SLIP-118/119<br>Right/Left Three Seated<br>End w/ Corner |
|-------------------------------------------------|--------------------------------|--------------------------------|----------------------------------------|---------------------------------------------------|---------------------------------------------------------------|
| Loose Pillow Back                               | ✓                              | ✓                              | /                                      | ✓                                                 | /                                                             |
| One 22" Non-Welted Down-Blend Throw Pillow (TP) | N/A                            | N/A                            | ✓                                      | ✓                                                 | <b>√</b> (2)                                                  |
| Harmony Cushion                                 | ✓                              | ✓                              | /                                      | ✓                                                 | /                                                             |
| Suspension System                               | sinuous                        | sinuous                        | sinuous                                | sinuous                                           | sinuous                                                       |
| Options - See Price List for Prices             |                                |                                |                                        |                                                   |                                                               |
| Extra Throw Pillows (XP)                        | N/A                            | N/A                            | ✓                                      | ✓                                                 | /                                                             |
| Cloud Cushion                                   | 1                              | ✓                              | <b>√</b>                               | ✓                                                 | /                                                             |