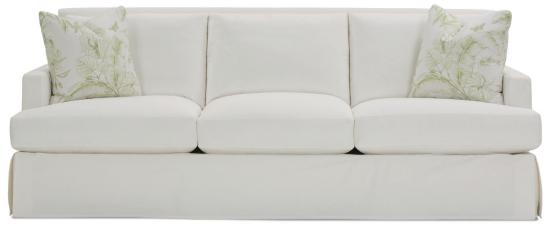

## LANEY . SLIPCOVER . LOOSE PILLOW BACK

Sofa in fabric 12583-88. Throw pillows 12078-37.

Laney-SLIP-003 Sofa (3 Cushion) L92" D43" H34" Seat Height 21" Seat Depth 23" Arm Height 25" Width Between Arms 82"