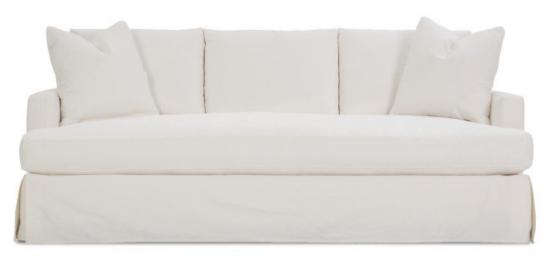

Laney-SLIP-022 Sofa (Bench Cushion) L84" D43" H34" Seat Height 21" Seat Depth 23" Arm Height 25" Width Between Arms 72"

Laney-SLIP-002 Sofa - not shown (3 Cushion) L84" D43" H34" Seat Height 21" Seat Depth 23" Arm Height 25" Width Between Arms 72"