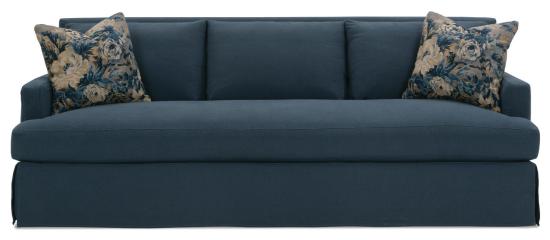

Sofa in fabric 12674-56. Throw pillows 19064-35.

Laney-SLIP-033 Sofa (Bench Cushion) L92" D43" H34" Seat Height 21" Seat Depth 23" Arm Height 25" Width Between Arms 82"

Sofa in fabric 12583-88. Throw pillows 12583-88.