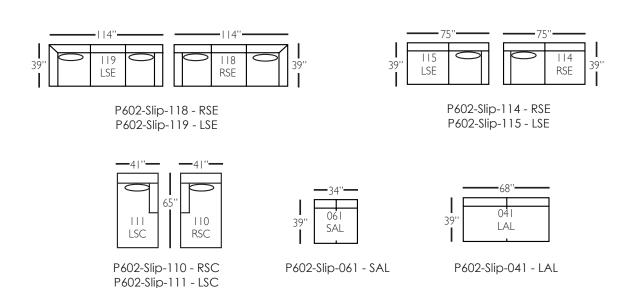

# **Derby Slip Sectional**

| Standard Features                               | P602-SLIP-041<br>Large Armless | P602-SLIP-061<br>Small Armless | P602-SLIP-110/111<br>Right/Left Chaise | P602-SLIP-114/115<br>Right/Left Two<br>Seated End | P602-SLIP-118/119<br>Right/Left Three Seated<br>End w/ Corner |
|-------------------------------------------------|--------------------------------|--------------------------------|----------------------------------------|---------------------------------------------------|---------------------------------------------------------------|
| Loose Pillow Back                               | /                              | /                              | ✓                                      | ✓                                                 | ✓                                                             |
| One 22" Non-Welted Down-Blend Throw Pillow (TP) | N/A                            | N/A                            | /                                      | ✓                                                 | <b>√</b> (2)                                                  |
| Harmony Cushion                                 | 1                              | 1                              | /                                      | ✓                                                 | ✓                                                             |
| Suspension System                               | sinuous                        | sinuous                        | sinuous                                | sinuous                                           | sinuous                                                       |
| Options - See Price List for Prices             |                                |                                |                                        |                                                   |                                                               |
| Extra Throw Pillows (XP)                        | N/A                            | N/A                            | /                                      | ✓                                                 | /                                                             |
| Cloud Cushion                                   | /                              | 1                              | /                                      | ✓                                                 | <b>√</b>                                                      |

# **Derby Slip Sectional**