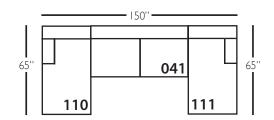

# **Derby Slip Sectional**

| Standard Features                               | P602-SLIP-041<br>Large Armless | P602-SLIP-061<br>Small Armless | P602-SLIP-110/111<br>Right/Left Chaise | P602-SLIP-114/115<br>Right/Left Two<br>Seated End | P602-SLIP-118/119<br>Right/Left Three Seated<br>End w/ Corner |
|-------------------------------------------------|--------------------------------|--------------------------------|----------------------------------------|---------------------------------------------------|---------------------------------------------------------------|
| Loose Pillow Back                               | /                              | /                              | ✓                                      | ✓                                                 | ✓                                                             |
| One 22" Non-Welted Down-Blend Throw Pillow (TP) | N/A                            | N/A                            | /                                      | ✓                                                 | <b>√</b> (2)                                                  |
| Harmony Cushion                                 | 1                              | 1                              | /                                      | ✓                                                 | ✓                                                             |
| Suspension System                               | sinuous                        | sinuous                        | sinuous                                | sinuous                                           | sinuous                                                       |
| Options - See Price List for Prices             |                                |                                |                                        |                                                   |                                                               |
| Extra Throw Pillows (XP)                        | N/A                            | N/A                            | /                                      | ✓                                                 | /                                                             |
| Cloud Cushion                                   | /                              | 1                              | /                                      | ✓                                                 | <b>√</b>                                                      |