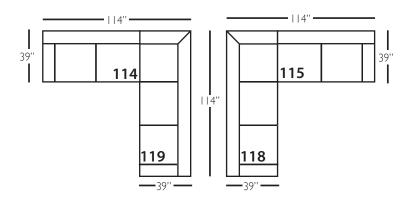

# **Derby Slip Sectional**

| Standard Features                               | P602-SLIP-041<br>Large Armless | P602-SLIP-061<br>Small Armless | P602-SLIP-110/111<br>Right/Left Chaise | P602-SLIP-114/115<br>Right/Left Two<br>Seated End | P602-SLIP-118/119<br>Right/Left Three Seated<br>End w/ Corner |
|-------------------------------------------------|--------------------------------|--------------------------------|----------------------------------------|---------------------------------------------------|---------------------------------------------------------------|
| Loose Pillow Back                               | /                              | /                              | ✓                                      | ✓                                                 | ✓                                                             |
| One 22" Non-Welted Down-Blend Throw Pillow (TP) | N/A                            | N/A                            | /                                      | ✓                                                 | <b>√</b> (2)                                                  |
| Harmony Cushion                                 | 1                              | 1                              | /                                      | ✓                                                 | ✓                                                             |
| Suspension System                               | sinuous                        | sinuous                        | sinuous                                | sinuous                                           | sinuous                                                       |
| Options - See Price List for Prices             |                                |                                |                                        |                                                   |                                                               |
| Extra Throw Pillows (XP)                        | N/A                            | N/A                            | /                                      | ✓                                                 | /                                                             |
| Cloud Cushion                                   | /                              | 1                              | /                                      | ✓                                                 | <b>√</b>                                                      |