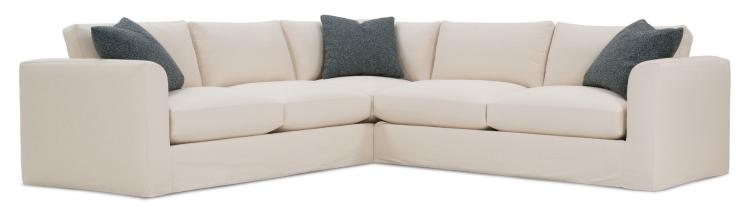

Shown in fabric 1530-19, throw pillow fabric (TP) 16444-56.

Overall Height: 36" Seat Height: 22" Seat Depth: 24" Arm Height: 28"

# **Derby Slip Sectional**