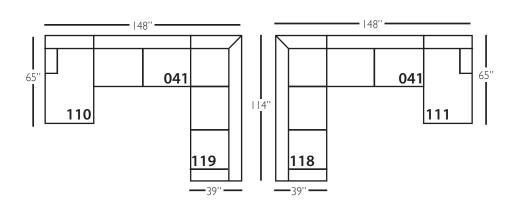

# **Derby Slip Sectional**

| Standard Features                               | P602-SLIP-041<br>Large Armless | P602-SLIP-061<br>Small Armless | P602-SLIP-110/111<br>Right/Left Chaise | P602-SLIP-114/115<br>Right/Left Two<br>Seated End | P602-SLIP-118/119<br>Right/Left Three Seated<br>End w/ Corner |
|-------------------------------------------------|--------------------------------|--------------------------------|----------------------------------------|---------------------------------------------------|---------------------------------------------------------------|
| Loose Pillow Back                               | /                              | /                              | ✓                                      | ✓                                                 | ✓                                                             |
| One 22" Non-Welted Down-Blend Throw Pillow (TP) | N/A                            | N/A                            | /                                      | ✓                                                 | <b>√</b> (2)                                                  |
| Harmony Cushion                                 | 1                              | 1                              | /                                      | ✓                                                 | ✓                                                             |
| Suspension System                               | sinuous                        | sinuous                        | sinuous                                | sinuous                                           | sinuous                                                       |
| Options - See Price List for Prices             |                                |                                |                                        |                                                   |                                                               |
| Extra Throw Pillows (XP)                        | N/A                            | N/A                            | /                                      | ✓                                                 | /                                                             |
| Cloud Cushion                                   | /                              | 1                              | /                                      | ✓                                                 | <b>√</b>                                                      |

# **Derby Slip Sectional**