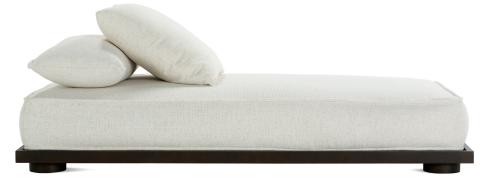

SUTTON • UPHOLSTERED • DAY LOUNGER

Sutton-008 Day Lounger L39" D74" H32" Seat Height 14" Seat Depth 55"

Shown in fabric and throw pillow 105CR-43. Carob wood finish.

| SUTTON COLLECTION                        |             |
|------------------------------------------|-------------|
|                                          | Day Lounger |
| Standard Features                        |             |
| One 24x24" Knife Edge Throw Pillow (TP)  | х           |
| One 17x35" Knife Edge Kidney Pillow (KP) | х           |
| Wood Finish Options                      | х           |
| Cloud Cushion                            | х           |
| Ordering Instructions                    |             |
| To Order, Please write the following     | Sutton-008  |

Fabric Availability: RG, NM

Jumbo welt on cushion. No welt on TP's.
Cushion is non-flippable and attached to wood base with velcro.
NM pattern type will have seam along top and sides about 9" in from the end.