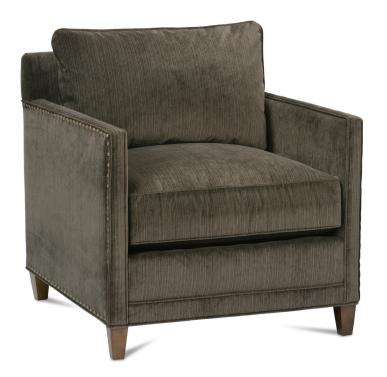

## SPRINGFIELD • UPHOLSTERED

Springfield-006 L29" D31" H32" Seat Height 18" Seat Depth 19" Arm Height 24"

Shown in fabric 43279-98 with Brass nailhead. Gracious living wood finish.

Springfield-T-006 L29" D31" H32" Seat Height 18" Seat Depth 19"