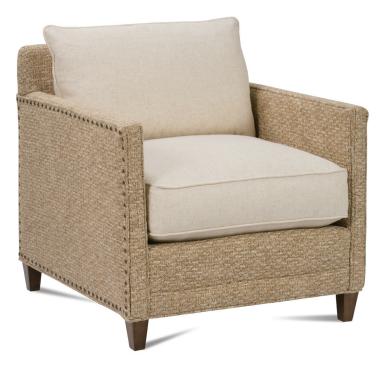

## SPRINGFIELD • UPHOLSTERED

Springfield-006 L29" D31" H32" Seat Height 18" Seat Depth 19" Arm Height 24"

Shown in fabric 43279-98 with Brass nailhead. Gracious living wood finish.

Springfield-T-006 L29" D31" H32" Seat Height 18" Seat Depth 19"

Arm Height 24"

Shown in fabric 27010-37, Seat/Back shown in fabric 10798-19 with brass nailhead. Latte wood finish.

| SPRINGFIELD COLLECTION                |                 |                   |
|---------------------------------------|-----------------|-------------------|
|                                       | Chair           | Chair - T         |
| Standard Features                     |                 |                   |
| Cloud Cushion                         | х               | х                 |
| Sinuous Underconstruction             | х               | х                 |
| Wood Finishes                         | х               | х                 |
| Nailheads                             | х               | х                 |
| Fabric #1 (BAL-Balance)*              | N/A             | х                 |
| Fabric #2 (SB-Seat and Back Cushion)* | N/A             | х                 |
| Options - See Price List for Prices   |                 |                   |
| Luxe Cushion                          | N/C             | N/C               |
| Cloud Plus Cushion                    | х               | х                 |
| Contrast Welt                         | х               | Х                 |
| Ordering Instructions                 |                 |                   |
| To Order, Please write the following  | Springfield-006 | Springfield-T-006 |