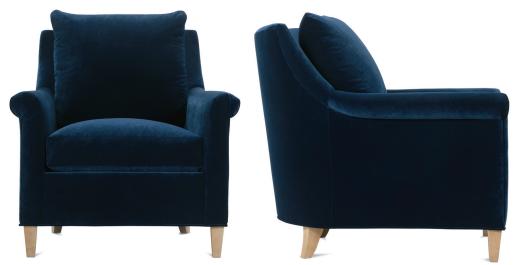

## PENELOPE • UPHOLSTERED • LOOSE PILLOW BACK

Chair in fabric 13295-56, Washed oak wood finish.

Penelope-006 Chair L34" D39" H37" Seat Height 21" Seat Depth 20" Arm Height 25"

Width Between Arms 22"

Penelope-005 Exposed Leg Ottoman (not shown) L28" D20" H18"