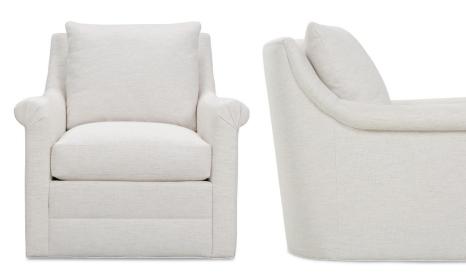

Penelope-016 Swivel Chair L34" D39" H37" Seat Height 21" Seat Depth 20" Arm Height 25" Width Between Arms 22"

Penelope-075 Ottoman\* (not shown) L28" D20" H18"

Swivel Chair in fabric 13995-19.

\*Upholstered to the floor, stationary ottoman that pairs with the -016 swivel chair.