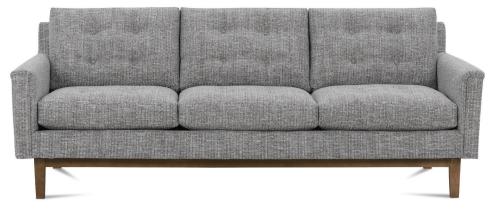

## Ethan

Shown in fabric 11598-10. Latte wood finish.

P160-002 Sofa: L86 x D37 x H35 cm: L218 x D94 x H90

Seat Height: 19" Seat Depth: 22" Arm Height: 24" Distance Between Arms: 76"

P160-006 Chair L32 x D37 x H35

cm: L81 x D94 x H90

P160-005 Ottoman L25 x D22 x H19 cm: L64 x D56 x H48

| Standard Features                   | P160-002 | P160-006 | P160-005 |
|-------------------------------------|----------|----------|----------|
| Loose Pillow Back                   | 1        | 1        | N/A      |
| Suspension System                   | sinuous  | sinuous  | webbing  |
| Wooden Leg Finish Choices           | 1        | 1        | 1        |
| 300CC Cushion                       | ✓        | <i>✓</i> | <i>✓</i> |
| Options - See Price List for Prices |          |          |          |
| Extra Firm Cushion                  | 1        | 1        | N/A      |
| Fitted Arm Covers                   | 1        | 1        | N/A      |