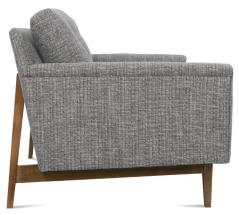

## Ethan

Shown in fabric 11598-10. Latte wood finish.

P160-002 Sofa: L86 x D37 x H35 cm: L218 x D94 x H90

Seat Height: 19" Seat Depth: 22" Arm Height: 24" Distance Between Arms: 76"

P160-006 Chair L32 x D37 x H35

cm: L81 x D94 x H90

P160-005 Ottoman L25 x D22 x H19 cm: L64 x D56 x H48

| Standard Features                   | P160-002 | P160-006 | P160-005 |
|-------------------------------------|----------|----------|----------|
| Loose Pillow Back                   | 1        | 1        | N/A      |
| Suspension System                   | sinuous  | sinuous  | webbing  |
| Wooden Leg Finish Choices           | 1        | 1        | 1        |
| 300CC Cushion                       | ✓        | <i>✓</i> | <i>✓</i> |
| Options - See Price List for Prices |          |          |          |
| Extra Firm Cushion                  | 1        | 1        | N/A      |
| Fitted Arm Covers                   | 1        | 1        | N/A      |