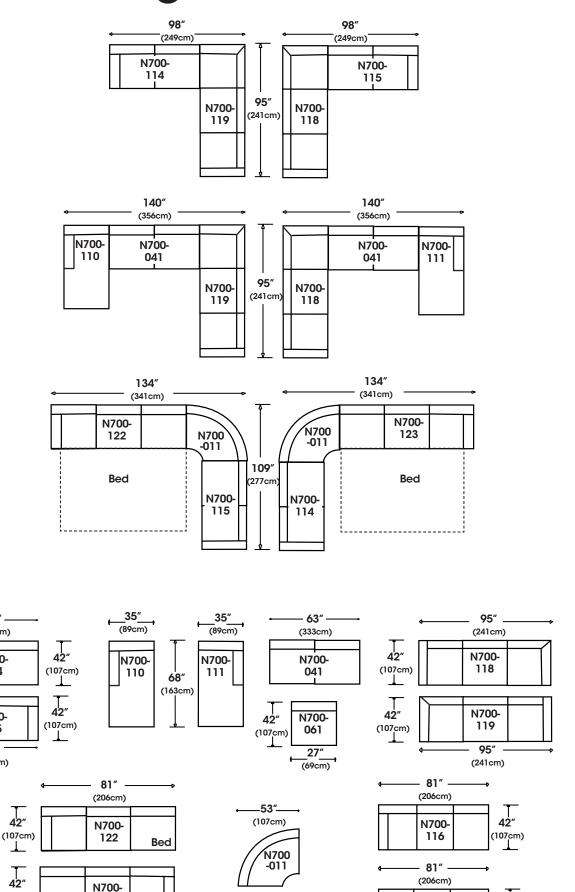

| Standard Features                            | N700-011<br>Wedge | N700-041<br>Armless<br>Loveseat | N700-061<br>Small<br>Armless | N700-110/111<br>RSC/LSC<br>Chaise | N700-114/115<br>RSE/LSE<br>2 Seat End | N700-116/117<br>RSE/LSE 3 Seat<br>End | N700-118/119<br>RSE/LSE<br>Corner Sofa | N700-122/123<br>RSB/LSB Queen<br>Bed End |
|----------------------------------------------|-------------------|---------------------------------|------------------------------|-----------------------------------|---------------------------------------|---------------------------------------|----------------------------------------|------------------------------------------|
| Loose Pillow Back                            | 1                 | ✓                               | ✓                            | 1                                 | 1                                     | 1                                     | ✓                                      | ✓                                        |
| One 22" Welted Down Blend Throw Pillow (LTP) | /                 | N/A                             | N/A                          | 1                                 | /                                     | 1                                     | <b>√</b> (2)                           | 1                                        |
| One 20" Welted Down Blend Throw Pillow (STP) | 1                 | N/A                             | N/A                          | 1                                 | /                                     | 1                                     | <b>√</b> (2)                           | 1                                        |
| Wooden Leg Finish Choices                    | /                 | 1                               | /                            | 1                                 | /                                     | 1                                     | 1                                      | ✓                                        |
| Classic Cushion                              | ✓                 | 1                               | /                            | 1                                 | 1                                     | /                                     | /                                      | ✓                                        |
| Suspension System                            | sinuous           | sinuous                         | sinuous                      | sinuous                           | sinuous                               | sinuous                               | sinuous                                | sinuous                                  |
| Options - See Price List for Prices          |                   |                                 |                              |                                   |                                       |                                       |                                        |                                          |
| Cloud Cushion                                | /                 | 1                               | /                            | 1                                 | /                                     | /                                     | /                                      | /                                        |
| Classic XF Cushion                           | 1                 | /                               | /                            | 1                                 | /                                     | 1                                     | 1                                      | 1                                        |
| Sleeper Mattress Options Available           | N/A               | N/A                             | N/A                          | N/A                               | N/A                                   | N/A                                   | N/A                                    | 1                                        |
| Nailheads                                    | 1                 | /                               | /                            | 1                                 | 1                                     | 1                                     | 1                                      | 1                                        |
| Contrast Welt                                | 1                 | ✓                               | /                            | 1                                 | 1                                     | 1                                     | ✓                                      | ✓                                        |

## **Morgan Sectional**

42"

(107cm)

1 42″

(107cm)

N700-

117

56" -

(142cm)

N700-

114

N700-

115

56"

(142cm)

(107cm)

Bed

123

81"

(206