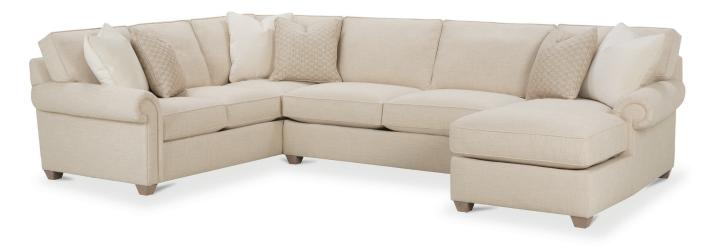

## **Morgan Sectional**

Shown in fabric 12191-19, large throw pillow fabric 16099-79, small throw pillow fabric 23410-79. Pebble wood finish.

Overall Height: 38" Seat Height: 21" Seat Depth: 24" Arm Height: 25"