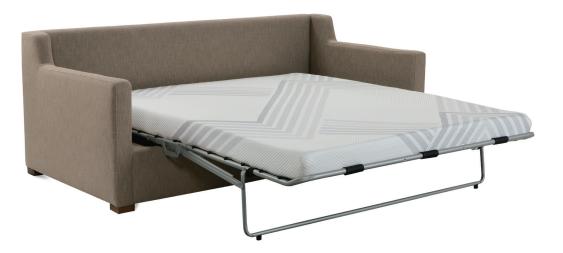

## Bishop-230 Queen Sleeper L84" D42" H36"

Seat Height 22" Seat Depth 27" Arm Height 25" Between Arms 77"

## Bishop-028 Full Sleeper (Not Shown) L76" D42" H36"

Seat Height 22" Seat Depth 27" Arm Height 25" Between Arms 69"

| BISHOP COLLECTION                      |                   |                  |
|----------------------------------------|-------------------|------------------|
|                                        | Queen Sleeper-230 | Full Sleeper-028 |
| Standard Features                      |                   |                  |
| Wooden Leg Finish                      | х                 | Х                |
| Two 20" Non-Welted Throw Pillows (TP1) | х                 | Х                |
| Two 20" Non-Welted Throw Pillows (TP2) | х                 | Х                |
| Cloud Ease                             | х                 | Х                |
| Serenity Sleep Mattress                | х                 | х                |
| Options- See Price List for Prices     |                   |                  |
| Extra Pillows (XP)- 20" Non-Welted TP  | х                 | х                |
| Ordering Instructions                  |                   |                  |
| To Order, Please write the following   | Bishop-230        | Bishop-028       |