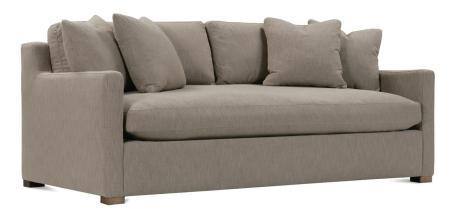

## BISHOP SLEEPER • FULLY UPHOLSTERED • LOOSE BACK

Shown in fabric BU102-86. Latte wood finish.

## Bishop-230 Queen Sleeper L84" D42" H36"

Seat Height 22" Seat Depth 27" Arm Height 25" Between Arms 77"