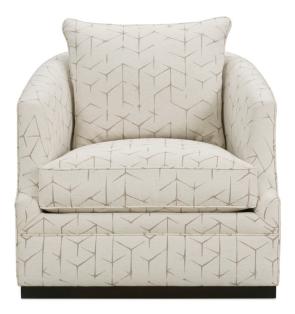

## **Emmerson**

Shown in fabric 20419-89. Espresso wood finish.

P801-016 Chair: L31 x D37 x H35 cm: L79 x D94 x H89

Seat Height 20" Seat Depth 21" Arm Height 27" Width Between Arms 24"

| Standard Features                   | P801-016 |
|-------------------------------------|----------|
| Wood Finish Options                 | 1        |
| Suspension System                   | sinuous  |
| Classic Cushion                     | 1        |
| Down-Blend Back Pillow              | 1        |
| Options - See Price List for Prices |          |
| Contrast Welt                       | 1        |
| Cloud Cushion                       | 1        |