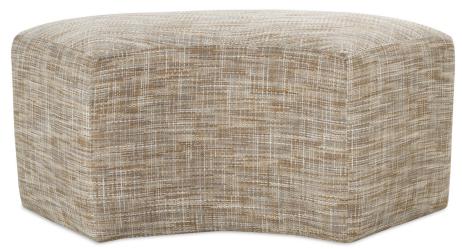

## Neoma

Shown in fabric 16946-70.

P875-076 Bench: L44 x D22 x H20 cm: L112 x D56 x H51

RR-10590-345 - L36 x D36 x H30

| Standard Features                   | P875-076 |
|-------------------------------------|----------|
| Suspension System                   | webbing  |
| Large Glide Casters                 | 1        |
| Options - See Price List for Prices |          |
| Nailhead Trim - Around Base         | 1        |