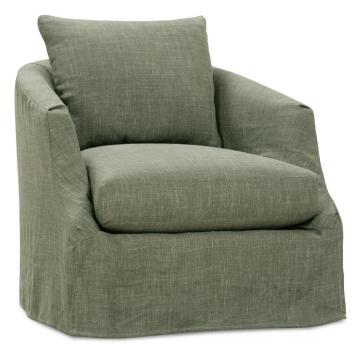

## **Emmerson Slip**

Shown in fabric LB100-23.

P801–SLIP-016 Chair: L31 x D37 x H35 cm: L79 x D94 x H89

Seat Height 20" Seat Depth 21" Arm Height 27" Width Between Arms 24"

| Standard Features                   | P801-SLIP-016 |
|-------------------------------------|---------------|
| Suspension System                   | sinuous       |
| Luxe Cushion                        | 1             |
| Down-Blend Back Pillow              | 1             |
| Options - See Price List for Prices |               |
| Extra-Firm Cushion                  | 1             |
| Cloud Cushion                       | 1             |