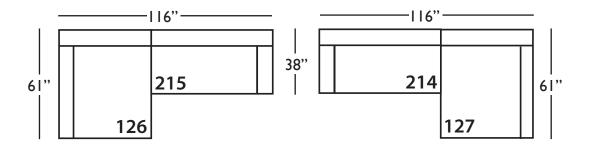

## **BODEN • SLIPCOVERED • BENCH SEAT**

Bumper\* L58" D61" H35" \*available as right or left seated 2-Seat Bench End\* L58" D38" H35" \*available as right or left seated