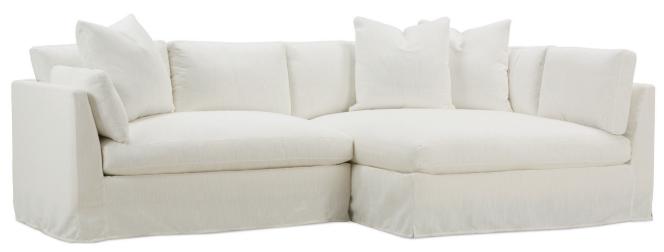

## **BODEN • SLIPCOVERED • BENCH SEAT**

Shown in fabric 15161-43, throw pillows in fabric 15161-43. (Shown above: Boden-127 and Boden-214)

Boden-SLIP-126/127 Bumper - RSE/LSE L58" D61" H35"

Boden-SLIP-214/215 Two Seated End - RSE/LSE L58" D38" H35"

Seat Height 21" Seat Depth 25" Arm Height 28"

| BODEN SLIP SECTIONAL COLLECTION       |                            |                            |  |  |  |  |  |
|---------------------------------------|----------------------------|----------------------------|--|--|--|--|--|
|                                       | Bumper<br>126/127          | 2-Seat End<br>214/215      |  |  |  |  |  |
| Standard Features                     |                            |                            |  |  |  |  |  |
| Cloud Cushion                         | х                          | Х                          |  |  |  |  |  |
| 24" Non-Welted Pillow (TP)            | x (2)                      | Х                          |  |  |  |  |  |
| 14"x26" Bolster Pillow                | N/A                        | Х                          |  |  |  |  |  |
| Sinuous Underconstruction             | Х                          | Х                          |  |  |  |  |  |
| Options - See Price List for Prices   |                            |                            |  |  |  |  |  |
| Luxe Cushion                          | No Charge                  | No Charge                  |  |  |  |  |  |
| Cloud Plus Cushion                    | Х                          | Х                          |  |  |  |  |  |
| Extra Pillows (XP) - 24" TP           | Х                          | Х                          |  |  |  |  |  |
| Ordering Instructions                 |                            |                            |  |  |  |  |  |
| To Order, Please write the following: | Boden-SLIP-126 RSC/127 LSC | Boden-SLIP-214 RSE/215 LSE |  |  |  |  |  |