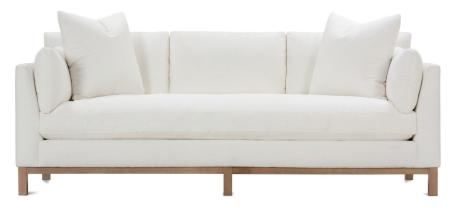

Shown in fabric 12767-88 and throw pilllow in 12767-88. Washed oak wood finish.

Boden-222 Sofa L90" D38" H35"

Seat Height 21"

Seat Depth 25"

Arm Height 28"

Width Between Arms 66"

| BODEN COLLECTION                           |           |           |
|--------------------------------------------|-----------|-----------|
|                                            | -233 Sofa | -222 Sofa |
| Standard Features                          |           |           |
| Pair of 24" Non-Welted Throw Pillows       | х         | Х         |
| Pair of 14"x26" Non-Welted Bolster Pillows | х         | Х         |
| Wood Leg Finish Choices                    | х         | Х         |
| Cloud Cushion                              | х         | Х         |
| Sinuous Underconstruction                  | х         | Х         |
| Options - See Price List for Prices        |           |           |
| Luxe Cushion                               | N/C       | N/C       |
| Cloud Plus Cushion                         | х         | Х         |
| Extra Pillows (XP) - 24" TP                | х         | Х         |
| Ordering Instructions                      |           |           |
| To Order, Please write the following       | Boden-233 | Boden-222 |