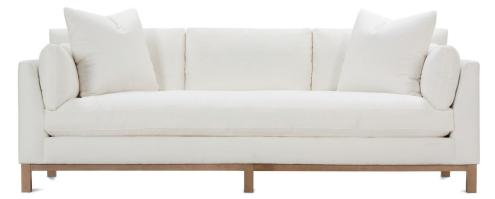

## BODEN • UPHOLSTERED • LOOSE PILLOW BACK

Shown in fabric 12767-88 and throw pilllow in 12767-88. Washed oak wood finish.

Boden-233 Sofa L99" D38" H35"

Seat Height 21"

Seat Depth 25"

Arm Height 28"

Width Between Arms 75"