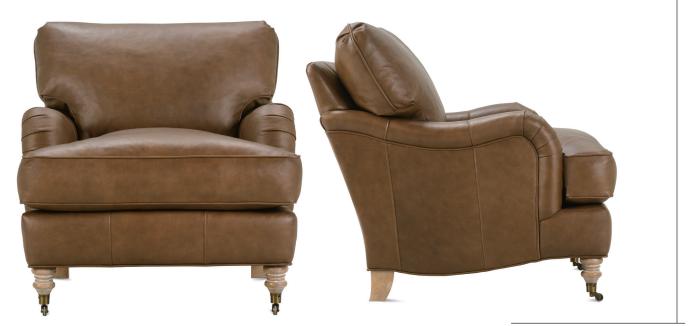

BROOKE LEATHER . LOOSE PILLOW BACK

Shown in fabric KL227-57 and washed oak finish with brass caster.

Brooke-L-CHR Chair L33" D37" H35" Seat Height 21" Seat Depth 22" Arm Height 24"

Brooke-L-OTTO Ottoman L26″ D22″ H20″