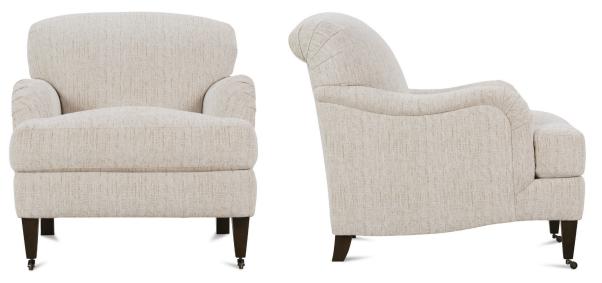

BRAMPTON • FULLY UPHOLSTERED • TIGHT BACK

Shown in fabric 12096-19, caster leg with pewter casters and chocolate wood finish.

Brampton-006 Chair L33" D40" H34"

Brampton-005 Ottoman (not shown) L27" D23" H19"