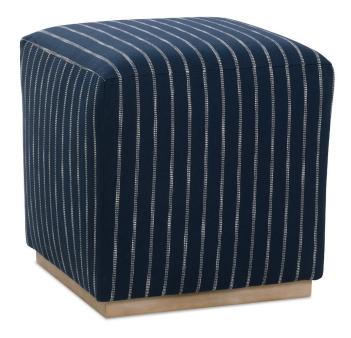

## Dena

Shown in fabric 14165-56. Washed Oak Finish.

P800-005 Cube Ottoman: L19 x D19 x H20 cm: L48 x D48 x H51

Not Shown:

P800-L-005 Cube Ottoman: L19 x D19 x H20 cm: L48 x D48 x H51

| Standard Features          | P800-005 | P800-L-005 |
|----------------------------|----------|------------|
| Suspension System          | webbing  | webbing    |
| Wooden Base Finish Choices | <b>√</b> | ✓          |

Pattern Availability for P800-005 ONLY: RG, PS, NM, RS

This is a suggested fabric application and wood finish. Fabrics shown are subject to change.

Sizes and Dimensions will vary from piece to piece due to the individual hand craftsmanship used in every style we produce.